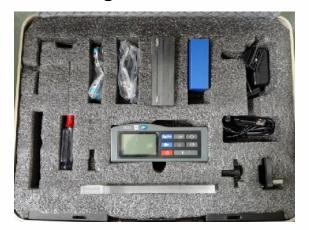

# Friend CMM Measurement / 3-axis Measurement

**Tesa Hite "Height" Gauge** 

**Video Imager / Measurement** 

**Roughness Tester** 