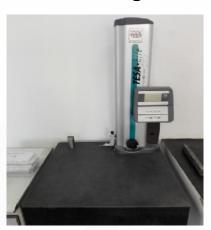

# Friend CMM Measurement / 3-axis Measurement

**Tesa Hite "Height" Gauge** 

**Video Imager / Measurement** 

**Roughness Tester** 