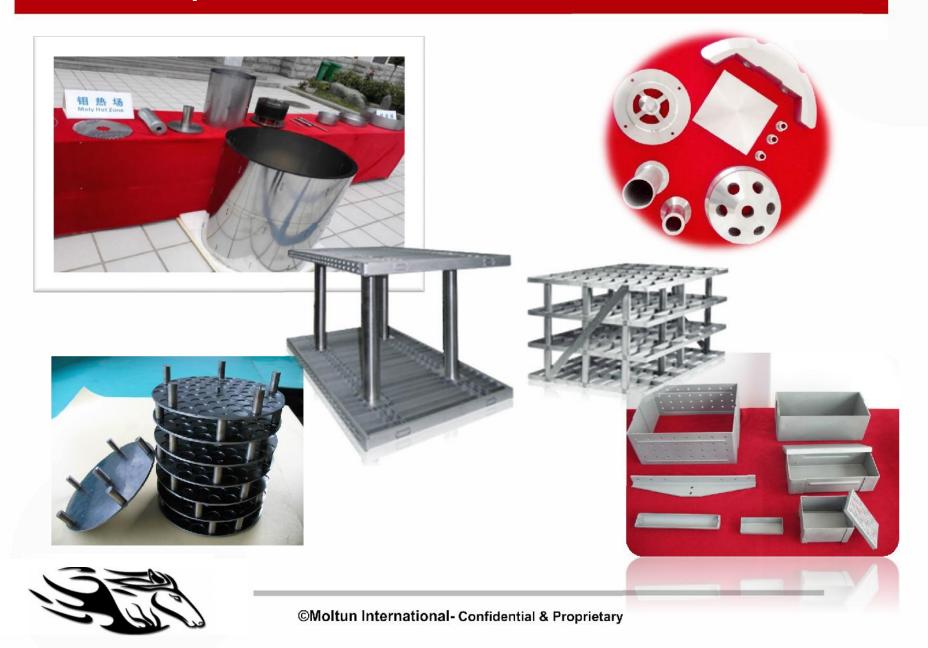

#### **Manufacturing & Research Complex**

- Manufacturing- Luoyang, PR China
  - 400,000 ft2
  - 250 people
  - Brand new- state of the art facility
  - Expanding at very rapid pace
  - New Tungsten facility initiated
- US Warehouse / Sales office
  - 14,000ft2
  - 10 people









### **Key Markets**

- Molybdenum
  - Solar- sputtering targets
  - Vacuum furnaces
  - Orthopedics
  - Crucibles, Evaporation boats
  - LED lighting
  - Electrodes, furnace equipment
  - Sapphire production
  - Aircraft
  - Clean Energy
  - Military
  - Nuclear Power
- Tungsten
  - Sputtering Targets
  - Crucibles
  - Furnace Equipment
  - Sapphire
  - Semi-Conductor





Diversified Customer Base - Long-Term Fortune 500 & Small Customer Base



# **Product Examples**



# **Product Examples**











### **Glass Melting Electrodes**

- Melting Point 2620 °C (4748 °F)
- Excellent creep resistance properties.
- Excellent corrosion resistance
- Good electrical conductivity and thermal conductivity
- Highest Purity
- Full grain structure control
- Coating Available







### **Molybdenum Bar Process / Production**





#### **Molybdenum Process Map**



Purification: Multi-Step Process  $(NH_4)2MoO_4 \longrightarrow MoO3 \longrightarrow MoO2 \longrightarrow Mo - Powder$ Remove Vacuum

**Furnace** 



Screen

Ammonia

Mine Purification Screen, Mix Sintering Moly Bar Forge Machine Inspection, Package



### **Molybdenum Vacuum Furnace/ Forge**

Note: For competitive Reasons, we do not show pictures of our top machines / equipment or processes.



#### **V